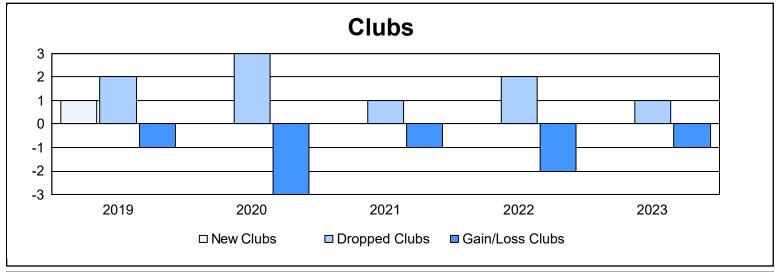

District 60 A

As of June 2023 Cumulative

| Year      | New<br>Clubs | Dropped<br>Clubs | Gain/<br>Loss<br>Clubs | New<br>Members | Charter<br>Members | Reinstate<br>Members | Transfer<br>Members | Total<br>Member<br>Added | Total<br>Members<br>Dropped | Gain/<br>Loss<br>Members |
|-----------|--------------|------------------|------------------------|----------------|--------------------|----------------------|---------------------|--------------------------|-----------------------------|--------------------------|
| 2018-2019 | 1            | 2                | -1                     | 152            | 33                 | 45                   | 5                   | 235                      | 227                         | 8                        |
| 2019-2020 | 0            | 3                | -3                     | 127            | 1                  | 5                    | 19                  | 152                      | 205                         | -53                      |
| 2020-2021 | 0            | 1                | -1                     | 161            | 12                 | 21                   | 10                  | 204                      | 150                         | 54                       |
| 2021-2022 | 0            | 2                | -2                     | 167            | 2                  | 27                   | 2                   | 198                      | 199                         | -1                       |
| 2022-2023 | 0            | 1                | -1                     | 152            | 1                  | 4                    | 1                   | 158                      | 167                         | -9                       |
| Average   | 0            | 2                | -2                     | 152            | 10                 | 20                   | 7                   | 189                      | 190                         | 0                        |